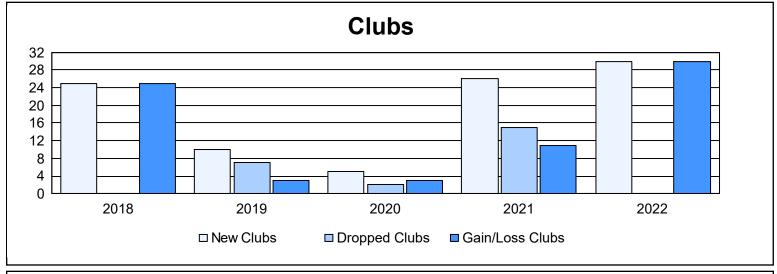

District 315B2 As of June 2022 Cumulative

| Year      | New<br>Clubs | Dropped<br>Clubs | Gain/<br>Loss<br>Clubs | New<br>Members | Charter<br>Members | Reinstate<br>Members | Transfer<br>Members | Total<br>Member<br>Added | Total<br>Members<br>Dropped | Gain/<br>Loss<br>Members |
|-----------|--------------|------------------|------------------------|----------------|--------------------|----------------------|---------------------|--------------------------|-----------------------------|--------------------------|
| 2017-2018 | 25           | 0                | 25                     | 407            | 527                | 50                   | 18                  | 1,002                    | 367                         | 635                      |
| 2018-2019 | 10           | 7                | 3                      | 234            | 234                | 10                   | 1                   | 479                      | 456                         | 23                       |
| 2019-2020 | 5            | 2                | 3                      | 134            | 120                | 13                   | 5                   | 272                      | 481                         | -209                     |
| 2020-2021 | 26           | 15               | 11                     | 691            | 736                | 31                   | 44                  | 1,502                    | 1,081                       | 421                      |
| 2021-2022 | 30           | 0                | 30                     | 1,120          | 952                | 214                  | 54                  | 2,340                    | 309                         | 2,031                    |
| Average   | 19           | 5                | 14                     | 517            | 514                | 64                   | 24                  | 1,119                    | 539                         | 580                      |